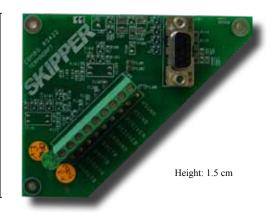

## **Product Datasheet**

ZZZ-030011 PCB RS 422 TERMINAL FOR DL850 CAB.

The ZZZ-030011DL is a PCB Terminal for the SKIPPER DL850 Navigational Speed Log.

### **Spesifications**

|                   | Part number  | Rev.  | Description                          |
|-------------------|--------------|-------|--------------------------------------|
| Part number       | ZZZ-030011DL | A11   | PCB RS 422 TERMINAL FOR DL850 CAB.   |
| SUB part of       | DL850N27-XX  | 1014A | SKIPPER DL850 Navigational Speed Log |
| The kit contains  | ZZZ-030011DL | A11   | PCB RS 422 TERMINAL FOR DL850 CAB.   |
| Power Supply      |              |       | RS 232 BUS                           |
| Power Consumption |              |       | 10 mA DC (Total System)              |
| Dimensions        |              |       | 10.5 x 10.5 x 1.5 cm                 |
| Weight            |              |       | 36 g                                 |
| Manufacturer      |              |       | SKIPPER Electronics AS, Norway       |