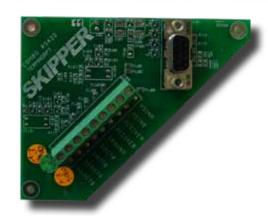

## **Product Datasheet**

ZZZ-030011 PCB RS 422 TERMINAL FOR DL850 CAB.

The ZZZ-030011DL is a PCB Terminal for the SKIPPER DL850 Navigational Speed Log.

### **Spesifications**

|                   | Part number  | Rev.  | Description                          |
|-------------------|--------------|-------|--------------------------------------|
| Part number       | ZZZ-030011DL | A11   | PCB RS 422 TERMINAL FOR DL850 CAB.   |
| SUB part of       | DL850N27-XX  | 1014A | SKIPPER DL850 Navigational Speed Log |
| The kit contains  | ZZZ-030011DL | A11   | PCB RS 422 TERMINAL FOR DL850 CAB.   |
| Power Supply      |              |       | RS 232 BUS                           |
| Power Consumption |              |       | 10 mA DC (Total System)              |
| Dimensions        |              |       | 10.5 x 10.5 x 1.5 cm                 |
| Weight            |              |       | 36 g                                 |
| Manufacturer      |              |       | SKIPPER Electronics AS, Norway       |